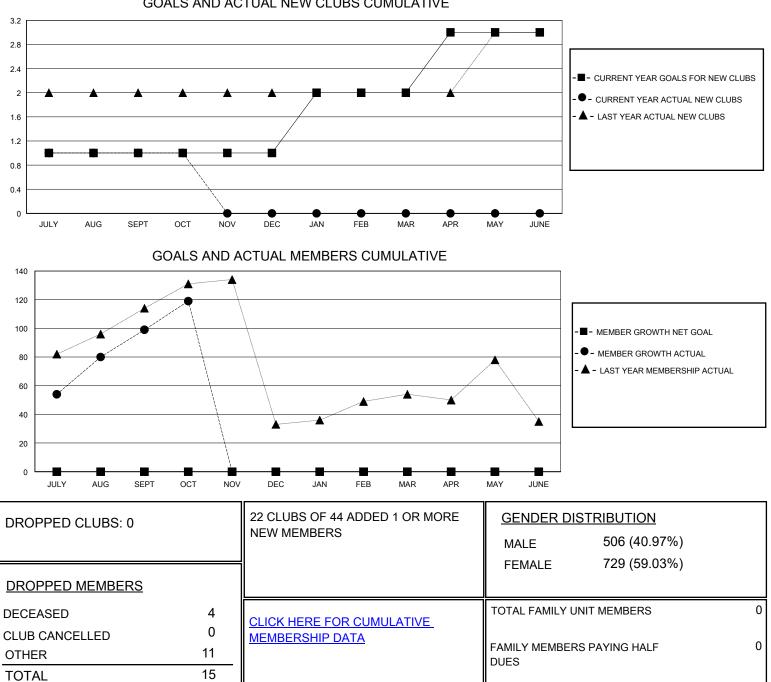

## MONTHLY MEMBERSHIP PROGRESS REPORT

District 310 A2

Results as of: 10/31/2024

| GMT:                  |               | LOCATION THAILAND |               |                       |                           |                         |                                                    |
|-----------------------|---------------|-------------------|---------------|-----------------------|---------------------------|-------------------------|----------------------------------------------------|
| Clubs                 |               |                   |               | Members               |                           |                         |                                                    |
| RESULTS FOR 2024-2025 |               |                   |               | RESULTS FOR 2024-2025 |                           |                         |                                                    |
| QUARTER               | NEW CLUB GOAL | NEW CLUBS         | DROPPED CLUBS | QUARTER M             | IEMBER GROWTH NET<br>GOAL | MEMBER GROWTH<br>ACTUAL | DROPPED<br>MEMBERS ACTUAL<br>(including transfers) |
| JULY/AUG/SEPT         | 1             | 1                 | 0             | JULY/AUG/SEP          | т О                       | 114                     | 15                                                 |
| OCT/NOV/DEC           | 0             | 0                 | 0             | OCT/NOV/DEC           | 0                         | 20                      | 0                                                  |
| JAN/FEB/MAR           | 1             | 0                 | 0             | JAN/FEB/MAR           | 0                         | 0                       | 0                                                  |
| APR/MAY/JUNE          | 1             | 0                 | 0             | APR/MAY/JUNE          | 0                         | 0                       | 0                                                  |
|                       | 00418         |                   |               |                       |                           |                         |                                                    |